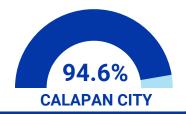

## **OVERALL SATISFACTION OF CLIENTS BY OUTLET LOCATION**

| 97.6%  |
|--------|
| 92.6%  |
| 100.0% |
| 100.0% |
| 97.7%  |
| 100.0% |
| 100.0% |
| 100.0% |
| 97.8%  |
| 100.0% |
|        |