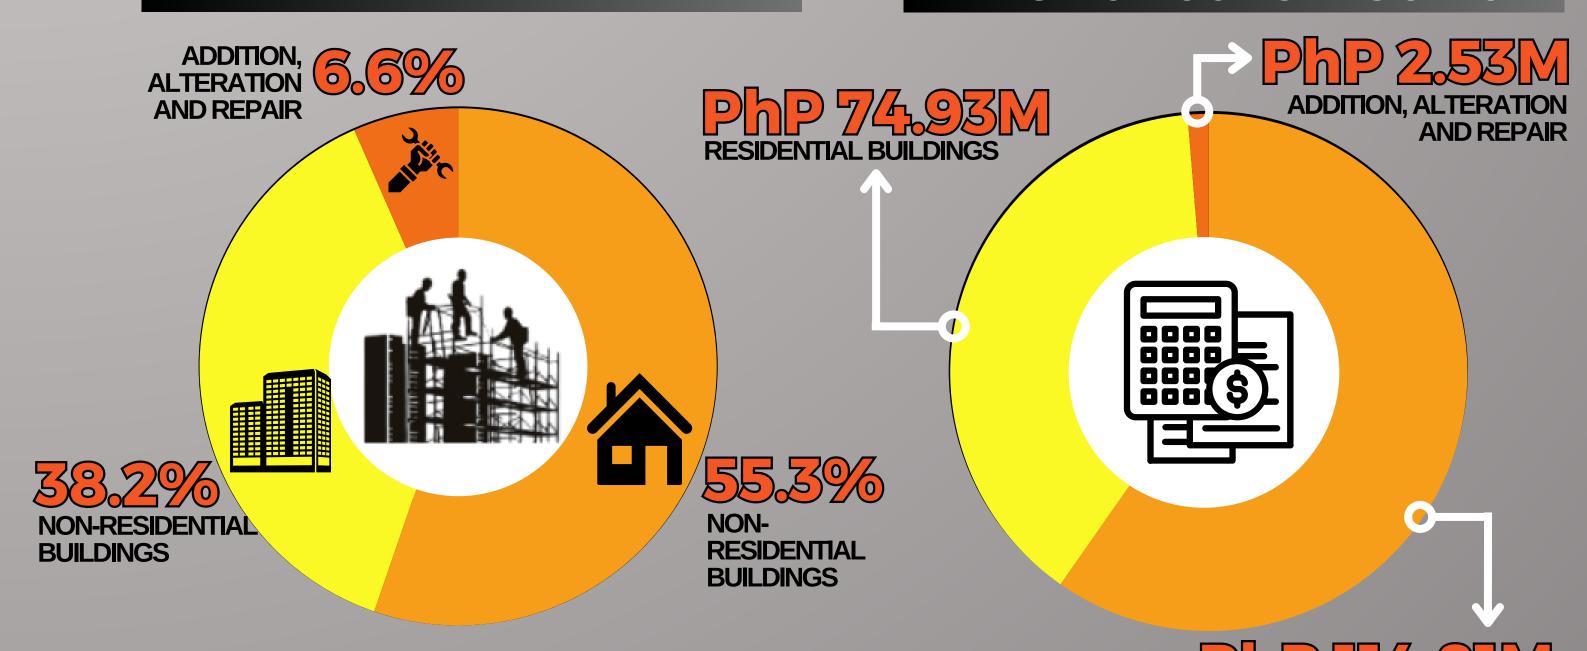

## FEBRUARY 2025 PRELIMINARY RESULTS ORIENTAL MINDORO





# APPROVED BUILDING PERMITS

XXXXXXXX

Release Date: 29 April 2025 Reference No.: 2025-IG-071



#### TYPE OF CONSTRUCTION

### VALUE OF CONSTRUCTION



#### **FLOOR AREA**

NON-RESIDENTIAL BUILDINGS 8.574 sq.m



M - million

**Building Construction Statistics are generated from the** building construction permits collected by PSA field personnel from the local building officials in the province. These include new construction and additions, alterations and repairs of residential and non-residential buildings and other structures, and their corresponding floor area, value and classification.

**The Statistics Generated are the following:** 















CONSTRUCTION



RESIDENTIAL BUILDINGS



sq.m. - square meters