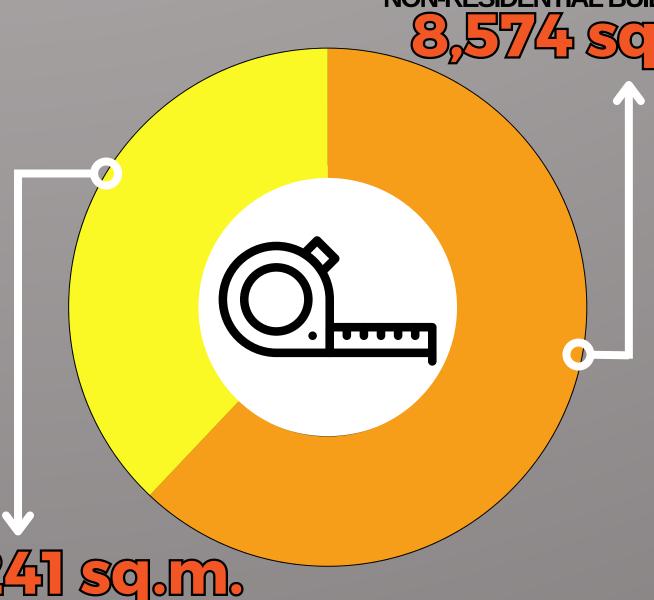

#### **FLOOR AREA**

NON-RESIDENTIAL BUILDINGS 8.574 sq.m

M - million

**Building Construction Statistics are generated from the** building construction permits collected by PSA field personnel from the local building officials in the province. These include new construction and additions, alterations and repairs of residential and non-residential buildings and other structures, and their corresponding floor area, value and classification.