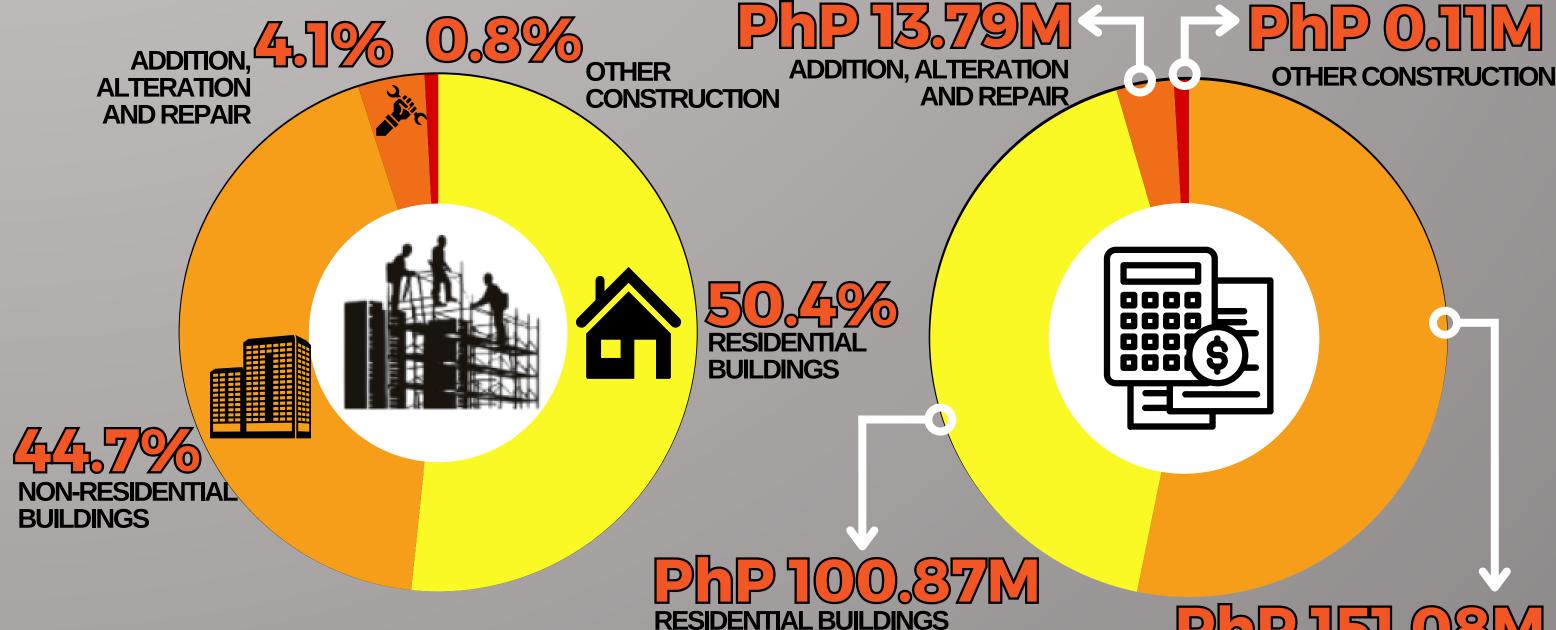

## TYPE OF CONSTRUCTION

## VALUE OF CONSTRUCTION

**FLOOR AREA** 

**NON-RESIDENTIAL BUILDINGS** SO.M

M - million

**Building Construction Statistics are generated from the** building construction permits collected by PSA field personnel from the local building officials in the province. These include new construction and additions, alterations and repairs of residential and non-residential buildings and other structures, and their corresponding floor area, value and classification.