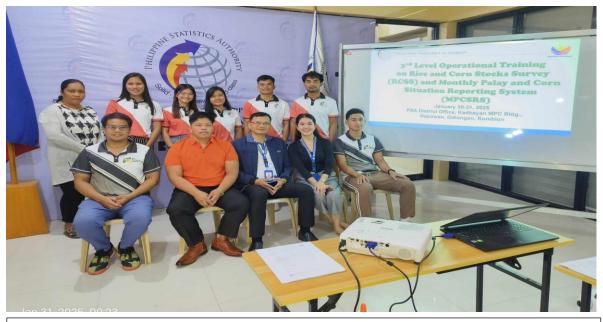

CSS Johnny F. Solis with SSS Dandy H. Fetalvero, SA Joy Florence Motin, AgStat COSWs and Statistical Researchers for the conduct of the 2025 RCSS and MPCSRS during the Third Level Operational Training on 30-31 January 2025 at PSA Romblon District Office in Odiongan, Romblon.

Prior to the field operations, PSA Romblon trained eight (8) Statistical Researchers to carry out the survey activities last January 30-31, 2025 at PSA Romblon District Office in Odiongan, Romblon. The survey will be fully carried out using Computer-Assisted Personal Interview (CAPI) system and Pen and Paper Interview (PAPI) method.