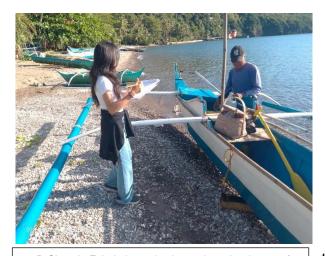

SR Chanzie Fababeir conducting an interview in one of the sample landing centers in Banton, Romblon

The monthly fisheries survey is one of the continuing surveys conducted by the Philippine Statistics Authority. The survey aims to generate volume and value of production on commercial and marine municipal fisheries production by species and by quarter at the national, regional, and provincial levels. The statistics generated through the conduct fisheries surveys serve as input to the compilation of national accounts. estimation of the performance of agriculture, research and studies, policy-making, and program implementation.