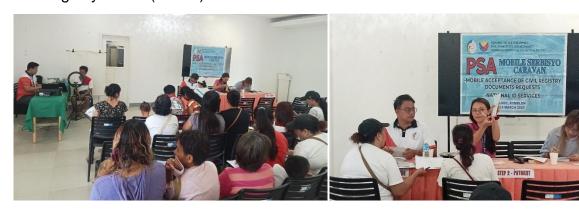

## PSA Romblon Engages in Caravan Activities in the Municipality of Looc

Date Release: 21 March 2025 Reference No.: PR-2025-052

21 March 2025 - LOOC, ROMBLON. On 19-20 March 2025, the Philippine Statistics Authority-Romblon Provincial Statistical Office engaged in caravan events in the municipality of Looc to commemorate its 151<sup>st</sup> Foundation Day. This initiative was made possible through the support of the Local Government Unit (LGU) and the Local Civil Registry Office (LCRO) of Looc.

In frame, PSA Romblon as they cater clients requesting for civil registry documents requests.

PSA Romblon catered requests for certified copy issuance of civil registry documents (Birth, Marriage, and Death Certificates) and certification (Negative Certification, CRS Form No. 4 - CENOMAR and facilitated clients with concerns on civil registration documents.