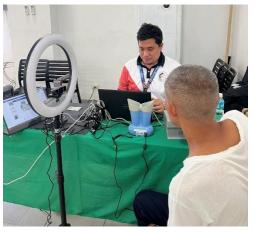

A Looc resident as he registers to National ID.

Additionally, the caravan provided National ID services such as Step 2 Registration, ePhilID issuance, and guidance on accessing the digital national ID.