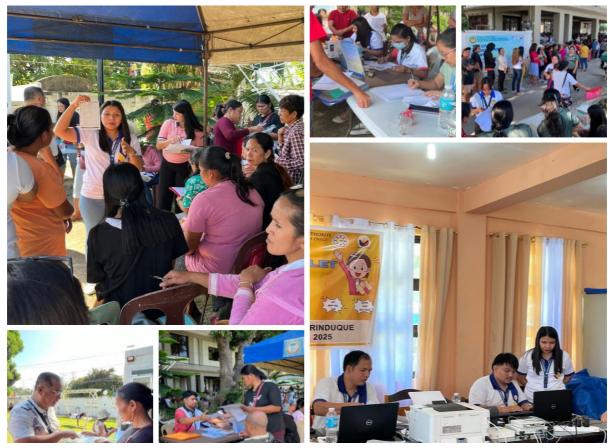

**27 February 2025 – BUENAVISTA, MARINDUQUE.** Demonstrating its commitment to making civil registration services more accessible, the Philippine Statistics Authority (PSA) Marinduque, in collaboration with the PSA Regional Statistical Services Office (RSSO) MIMAROPA, successfully rolled out the Mobile Civil Registry System (CRS) Outlet service in LGU Buenavista on 27 February 2024. This initiative was made possible through the support of the Local Government Unit (LGU) of Buenavista and the Local Civil Registry Office (LCRO) Buenavista.

Designed to bring vital public services closer to communities, the Mobile CRS Outlet provides residents with a convenient and efficient means to secure essential documents, including birth certificates, marriage certificates, and death certificates. By eliminating the need for long-distance travel, this initiative ensures that civil registration services remain accessible to all. More notably, the Mobile CRS Outlet facilitates same-day release of requested documents, significantly improving service efficiency and public convenience.

The event garnered a strong response from the local community, with hundreds of documents successfully processed throughout the day. Residents expressed appreciation for the streamlined process, underscoring the positive impact of PSA's ongoing outreach programs in enhancing public service delivery.