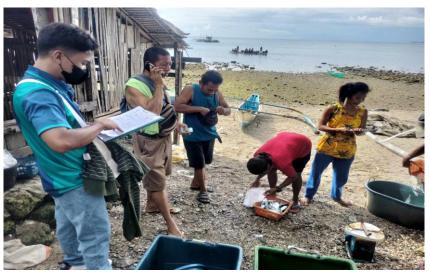

The monthly fisheries survey is one of the continuing surveys conducted by the Philippine Statistics Authority. The survey aims to generate volume and value of production on commercial and marine municipal fisheries production by species and by quarter at the national, regional, and provincial levels. The statistics generated through the conduct of fisheries surveys serve as input to the compilation of national accounts, estimation of the performance of

agriculture, research and studies, policy-making, and program implementation.

Five (5) trained statistical researchers will conduct data collection for eligible respondents on February 1-29, 2024. In commercial fisheries three (3) landing centers from municipalities of Odiongan, San Agustin, and Romblon while in municipal fisheries fourteen (14) landing centers from municipalities of Romblon, Alcantara, Magdiwang, Cajidiocan, San Fernando, San Agustin, San Andres, Calatrava and Odiongan, Romblon were covered.