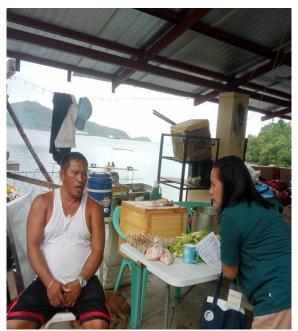

Five (5) trained statistical researchers will conduct data collection for eligible respondents on March 1-31, 2024. In commercial fisheries three (3) landing centers from municipalities of Odiongan, San Agustin, and Romblon while in municipal fisheries fourteen (14) landing centers from municipalities of Romblon,

Alcantara, Magdiwang, Cajidiocan, San Fernando, San Agustin, San Andres, Calatrava and Odiongan, Romblon were covered.

All information collected by the hired Statistical Researchers from sample respondents shall be kept strictly confidential and shall not be used for purposes of taxation, investigation or regulation as provided under Article 55 of RA 10625.