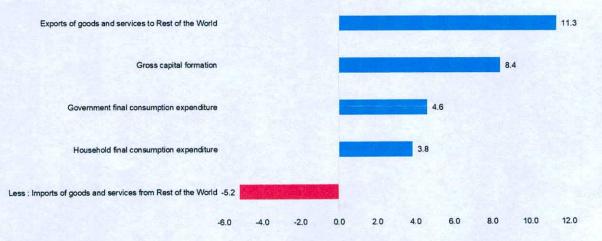

## MIMAROPA's Total Exports to ROW accelerates by 11.3 percent in 2024

Date of Release: 22 April 2025 Reference No. 2025-21

MIMAROPA's Exports of goods and services to rest of the world (ROW) sustained its growth by 11.3 percent in 2024, from the 37.4 percent growth in 2023. Gross capital formation, Government final consumption expenditure, and Household final consumption expenditure (HFCE) likewise grew in 2024 by 8.4 percent, 4.6 percent, and 3.8 percent, respectively. On the other hand, Imports of goods and services from ROW declined by 5.2 percent. (Figure 1)

## Figure 1. MIMAROPA Region, Growth Rates by Expenditure Item: 2023-2024 At Constant 2018 Prices, in Percent

Source: Philippine Statistics Authority

2/F Emerald Building, J.P. Rizal St., Calapan City, Oriental Mindoro
Telephone: (043) 288-9744 / (043) 470-0598
Telefax: (043) 4417371 / (043) 470-0710 / (043) 286-7491
rssomimaropa@psa.gov.ph