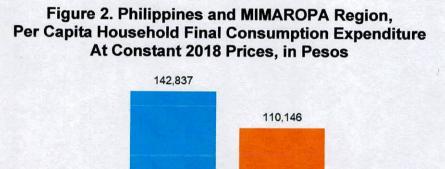

The per capita HFCE of the region was recorded at PhP 110,146 in 2024, lower than the PhP 142,837 national per capita HFCE. (Figure 2)

Source: Philippine Statistics Authority

LENIR. RIOFLORIDO **Regional Director** 