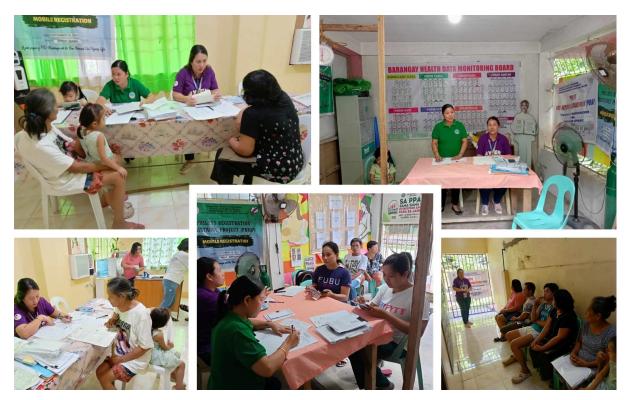

19 SEPTEMBER 2024 - BOAC, MARINDUQUE. The Provincial Statistical Office of Marinduque, in partnership with the LGU Boac and the Boac LCRO, successfully conducted Civil Registration Mobile Services in two barangays of the Ilaya II District - Barangay Sawi and Barangay Apitong, on 19 September 2024.

Before the information dissemination forum, Boac LCRO staff Leody Marie Mercado expressed her gratitude towards the Sangguniang

Barangays of Sawi and Apitong for their unwavering support to the activity. She also shared valuable information regarding Civil registration and mobile services to the community, including seeking a PSA copy of civil registry documents using the Boac BREQS. In addition, BRC Shiela Mae Matining provided information regarding the process for delayed registration under BRAP. Unregistered individuals were also listed down for verification to PSA database through the Birth Registration Assistance Project (BRAP).

Residents who took part in the civil registration mobile services expressed their gratitude, emphasizing how the initiative significantly saved them both time and resources. This outreach is a key component of a larger effort by Boac LCRO and PSO Marinduque to connect with underserved communities, ensuring that all citizens can register their births and ultimately gain access to vital services such as education, healthcare, and social security.