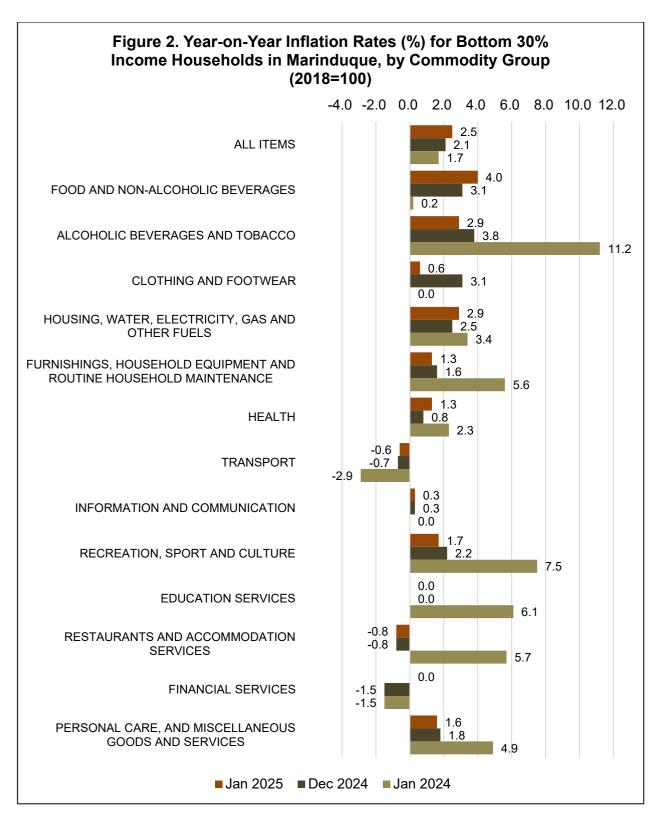

#### INFLATION RATE BY FOOD GROUP

Source: PSA, Retail Price Survey (RPS) of Selected Commodities and Services for the Generation of Consumer Price Index (CPI)

The province's food index further accelerated to 4.3 percent in January 2025, from 3.2 percent in the previous month. This was equivalent to a change of 1.1 percentage points. In January 2024, the food inflation rate was lower at -0.1 percent. The uptrend in food inflation was mainly due to the acceleration in the indices of vegetables, tubers, plantains, cooking bananas and pulses at 13.8 percent, meat and other parts of slaughtered land animals at 4.9 percent, and, rice at 2.9 percent.

Furthermore, the annual indices of the following food items exhibited higher growth when compared with the annual figure from the previous month, as follows:

- Oils and fats, 0.0%; and,
- Sugar, confectionery and desserts, -2.5%.

On the other hand, the annual indices of the following food items exhibited lower growth when compared with the annual figure from the previous month, as follows:

- Corn, 6.6%;
- Flour, Bread and Other Bakery Products, Pasta Products, and Other Cereals, -0.2%;
- Fish and other seafood, 6.3%;
- Milk, other dairy products and eggs, -1.5%;
- Fruits and nuts, 3.0%; and,
- Ready-made food and other food products n.e.c., 7.3%.