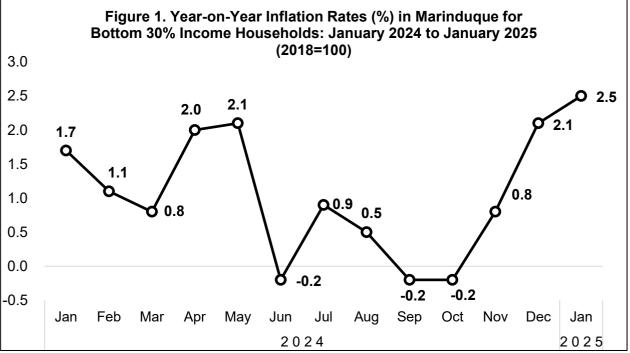

Source: Philippine Statistics Authority (PSA), Retail Price Survey (RPS) of Selected Commodities and Services for the Generation of Consumer Price Index (CPI)

The headline inflation rate at the provincial level increased to 2.5 percent in January 2025, an increase of 0.4 percentage points from the inflation rate of 2.1 percent recorded in the previous month (December 2024). In the same reference month of the previous year (January 2024), the inflation rate was lower at 1.7 percent.

The uptrend of inflation in January 2025 was mainly driven by the combined acceleration in the indices for selected commodity groups such as food and non-alcoholic beverages at 4.0 percent, housing, water, electricity, gas and other fuels at 2.9 percent, and transport at -0.6 percent.