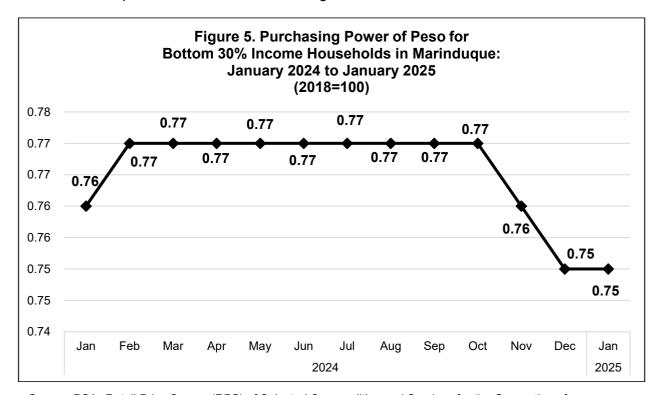

## **PURCHASING POWER OF PESO**

The Purchasing Power of Peso (PPP) for the Bottom 30% Income Households in Marinduque maintained at PhP 0.75 in January 2025. The PPP was registered at PhP 0.76 in January 2024. As a result, the amount of goods that can be presently purchased by consumers were fewer compared to when the PPP was higher.

Source: PSA, Retail Price Survey (RPS) of Selected Commodities and Services for the Generation of Consumer Price Index (CPI)