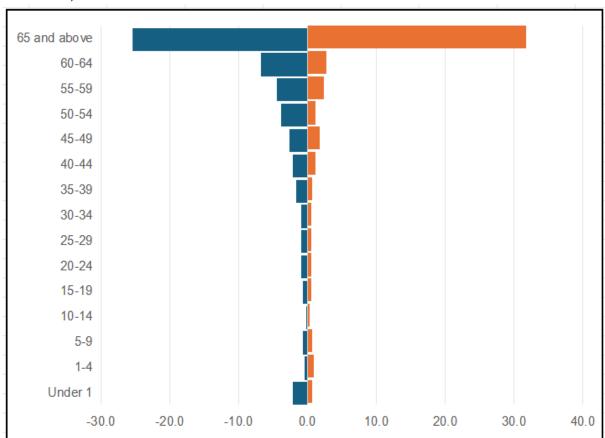

#### About three in every five deaths occurred to persons 65 years old and over

Of the total number of deaths in the province in 2022, there were 1,205 deaths or 57.1 percent belonged to persons aged 65 years old and over. It was followed by those aged 60-64 with 199 or 9.4 percent and 55-59 years old with 143 or 6.8 percent.

#### More than half of deaths are males

Out of the total registered deaths in the province in 2022, 1,143 or 54.2 percent are males while 967 or 45.8 percent are females.

Figure 2. Percent Distribution of Registered Deaths by Age Group and Sex: Romblon, 2022