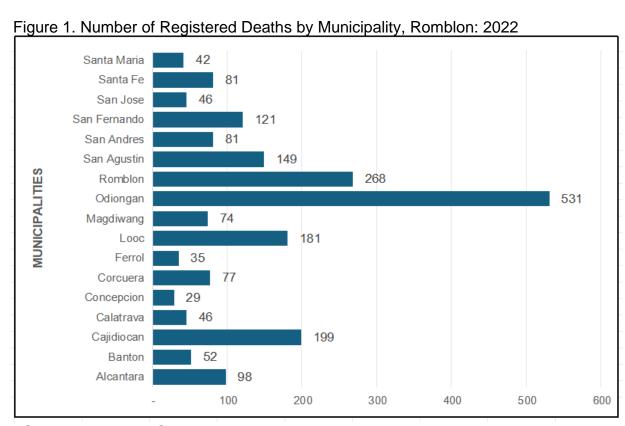

Website: rssomimaropa.psa.gov.ph/Romblon

Email: romblon@psa.gov.ph

Figure 1 shows the number of registered deaths in the province by municipality. It showed that the greatest number of deaths occurred in Odiongan with 531 or 25.2 of the total deaths occurred in the province. It was followed by Romblon with 268 (12.7 percent) and Cajidiocan with 199 (9.4 percent)

Meanwhile, the municipality of Concepcion registered the least number of deaths with 29 or 1.4 percent.