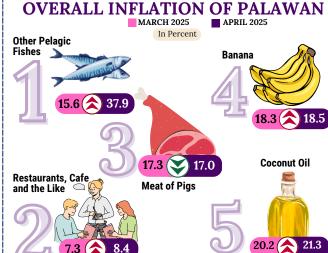

## INFLATION RATES BY MAJOR COMMODITY GROUPS

In Percent **MARCH 2025** 23.7 23.7 APRIL 2025 8.4 7.3 3.1 3.3 1.7 2.1 2.3 1.8 1.3 2.0 1.8 1.4 1.5 0.8 1.0 1.1 1.1 0.3 - 2.80.0 0.0 0.0 0.0 87 Furnishing, Household Equipment and Routine Household Maintenance Housing, Water, Food and Alcoholic Clothing and Health Transport Information and Recreation Education Restaurants and Personal Care Sport and Non-Beverages and Tobacco Alcoholic **Electricity** Culture Beverages Other Fuels