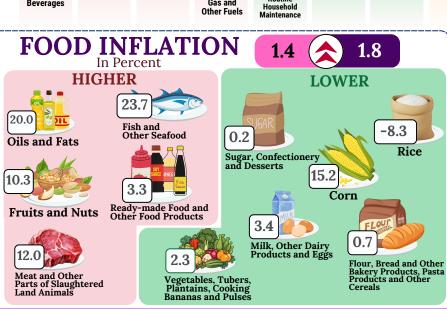

## INFLATION RATES BY MAJOR COMMODITY GROUPS

In Percent **MARCH 2025** 23.7 23.7 APRIL 2025 8.4 7.3 3.1 3.3 1.7 2.1 2.3 1.8 1.3 2.0 1.8 1.4 1.5 0.8 1.0 1.1 1.1 0.3 - 2.80.0 0.0 0.0 0.0 87 Furnishing, Household Equipment and Routine Household Maintenance Housing, Water, Food and Alcoholic Clothing and Health Transport Information and Recreation Education Restaurants and Personal Care Sport and Non-Beverages and Tobacco Alcoholic **Electricity** Culture Beverages Other Fuels