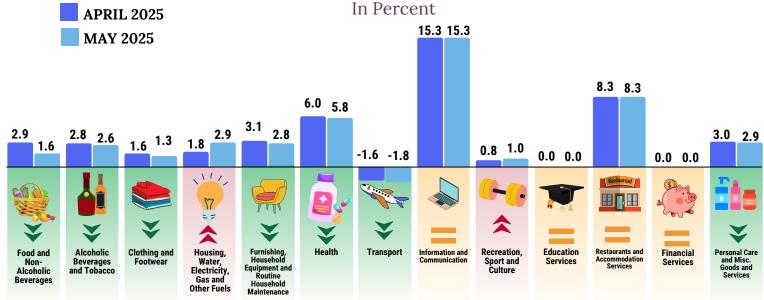

Reference No.: 2025-IG-019

# MAY 2025 INFLATION RATE OVINCE OF PALAWAN

FOR ALL INCOME HOUSEHOLDS (2018=100)

**BAGONG PILIPINAS** 

Date of Release: 10 June 2025

## INFLATION RATE

In Percent May '25 April '25 May '24

PURCHASING POWER OF PESO

YEAR-TO-DATE **INFLATION** 

### MAIN SOURCES OF ACCELERATION

1.6% Inflation Rate 93.0% Share to Trend

**Food and Non-Alcoholic Beverages** 

.8% 2.1%

Inflation Rate Share to Trend

**Transport** 



1.3%

Inflation Rate

1.9%

Share to Trend

**Clothing and Footwear** 

# INFLATION RATES BY MAJOR COMMODITY GROUPS





Fish and

Other Seafood





## CONSTANT





#### TOP 5 CONTRIBUTORS TO THE OVERALL INFLATION OF PALAWAN



Milk, Other

Dairy Products and Eggs

Sugar, Confectionery and Desserts