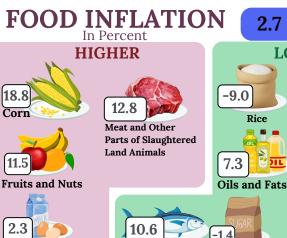

### MAIN SOURCES OF ACCELERATION

1.6% Inflation Rate 93.0% Share to Trend

**Food and Non-Alcoholic Beverages** 

.8% 2.1%

Inflation Rate Share to Trend

**Transport** 

1.3%

Inflation Rate

1.9%

Share to Trend

**Clothing and Footwear** 