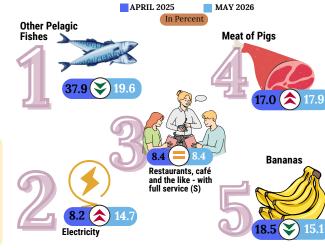

#### TOP 5 CONTRIBUTORS TO THE OVERALL INFLATION OF PALAWAN

Milk, Other

Dairy Products and Eggs

Sugar, Confectionery and Desserts