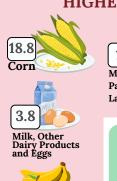

#### FOOD INFLATION 1.8 0.1In Percent **HIGHER LOWER**

11.6

Fruits and Nuts

0.1