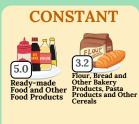

#### FOOD INFLATION 1.8 0.1In Percent **HIGHER LOWER**

11.6

Fruits and Nuts

0.1