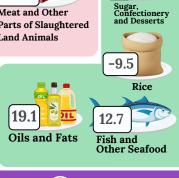

#### FOOD INFLATION 1.8 0.1In Percent **HIGHER LOWER**

11.6

Fruits and Nuts

0.1