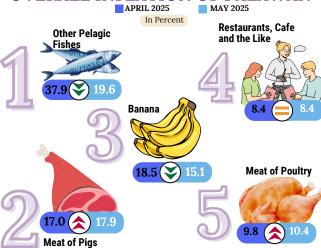

#### FOOD INFLATION 1.8 0.1In Percent **HIGHER LOWER**

11.6

Fruits and Nuts

0.1