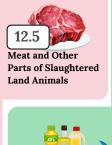

#### FOOD INFLATION 1.8 0.1In Percent **HIGHER LOWER**

11.6

Fruits and Nuts

0.1