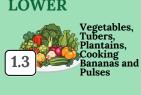

#### FOOD INFLATION 1.8 0.1In Percent **HIGHER LOWER**

11.6

Fruits and Nuts

0.1