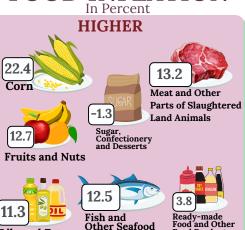

Reference No.: 2025-IG-023

# JUNE 2025 INFLATION RATE **DVINCE OF PALAWAN**

FOR ALL INCOME HOUSEHOLDS (2018=100)

**BAGONG PILIPINAS** 

Date of Release: 10 July 2025

### INFLATION RATE

In Percent June '25 June '24 May '25

PURCHASING POWER OF PESO

YEAR-TO-DATE

**INFLATION** 

#### MAIN SOURCES OF DECELERATION

Share to Trend Inflation Rate

**Food and Non-Alcoholic Beverages** 

2.4%

Inflation Rate

17.8%

Share to Trend

Housing, Water, Electricity, Gas and Other Fuels

Inflation Rate

-2.6% 11.6%

Share to Trend

**Transport** 

## INFLATION RATES BY MAJOR COMMODITY GROUPS



### FOOD INFLATION









#### TOP 5 CONTRIBUTORS TO THE **OVERALL INFLATION OF PALAWAN**



Oils and Fats