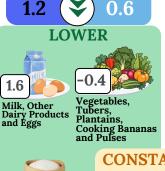

Reference No.: 2025-IG-023

# JUNE 2025 INFLATION RATE **DVINCE OF PALAWAN**

FOR ALL INCOME HOUSEHOLDS (2018=100)

**BAGONG PILIPINAS** 

Date of Release: 10 July 2025

### INFLATION RATE

In Percent June '25 June '24 May '25

PURCHASING POWER OF PESO

YEAR-TO-DATE

**INFLATION** 

#### MAIN SOURCES OF DECELERATION

Share to Trend Inflation Rate

**Food and Non-Alcoholic Beverages** 

2.4%

Inflation Rate

17.8%

Share to Trend

Housing, Water, Electricity, Gas and Other Fuels

Inflation Rate

-2.6% 11.6%

Share to Trend

**Transport** 

## INFLATION RATES BY MAJOR COMMODITY GROUPS



### FOOD INFLATION









#### TOP 5 CONTRIBUTORS TO THE **OVERALL INFLATION OF PALAWAN**



Oils and Fats