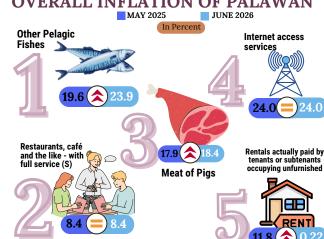

Reference No.: 2025-IG-023

# JUNE 2025 INFLATION RATE **DVINCE OF PALAWAN**

FOR ALL INCOME HOUSEHOLDS (2018=100)

**BAGONG PILIPINAS** 

Date of Release: 10 July 2025

### INFLATION RATE

In Percent June '25 June '24 May '25

PURCHASING POWER OF PESO

YEAR-TO-DATE

**INFLATION** 

#### MAIN SOURCES OF DECELERATION

Share to Trend Inflation Rate

**Food and Non-Alcoholic Beverages** 

2.4%

Inflation Rate

17.8%

Share to Trend

Housing, Water, Electricity, Gas and Other Fuels

Inflation Rate

-2.6% 11.6%

Share to Trend

**Transport** 

## INFLATION RATES BY MAJOR COMMODITY GROUPS



### FOOD INFLATION









#### TOP 5 CONTRIBUTORS TO THE **OVERALL INFLATION OF PALAWAN**



Oils and Fats