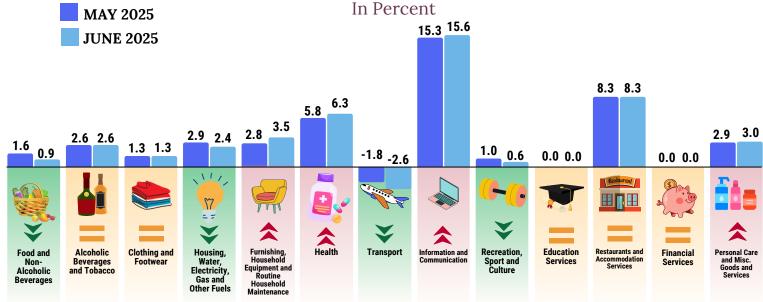

Reference No.: 2025-IG-023

# JUNE 2025 INFLATION RATE **DVINCE OF PALAWAN**

FOR ALL INCOME HOUSEHOLDS (2018=100)

**BAGONG PILIPINAS** 

Date of Release: 10 July 2025

### INFLATION RATE

In Percent June '25 June '24 May '25

PURCHASING POWER OF PESO

YEAR-TO-DATE

**INFLATION** 

#### MAIN SOURCES OF DECELERATION

Share to Trend Inflation Rate

**Food and Non-Alcoholic Beverages** 

2.4%

Inflation Rate

17.8%

Share to Trend

Housing, Water, Electricity, Gas and Other Fuels

Inflation Rate

-2.6% 11.6%

Share to Trend

**Transport** 

## INFLATION RATES BY MAJOR COMMODITY GROUPS



### FOOD INFLATION









#### TOP 5 CONTRIBUTORS TO THE **OVERALL INFLATION OF PALAWAN**



Oils and Fats