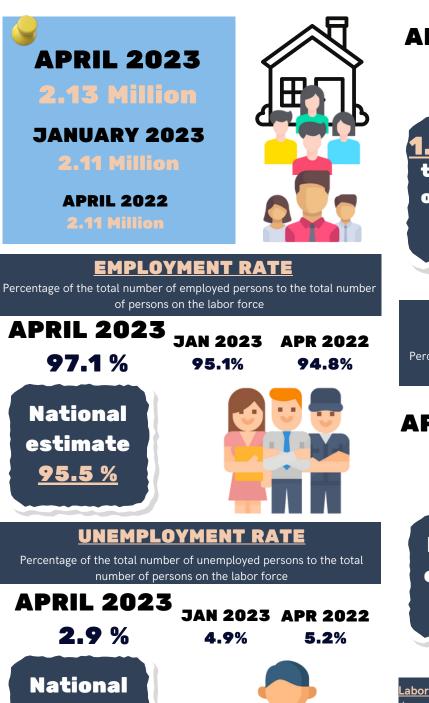

### POPULATION 15 YEARS OLD AND OVER

Source: Based on the 2015 Census of Population-based Population Projection

LABOR FORCE PARTICIPATION RATE

# Percentage of the total number of persons in the labor force to the total population 15 years old and over

**1.39 Million** total number of persons in the labor force

#### **UNDEREMPLOYMENT RATE**

Percentage of the total number of underemployed persons to the total number of employed persons in the labor force

APRIL 2023 15.3 %

JAN 2023 APR 2022 26.3% 20.2%

<u>Labor Force Survey</u> is a vehicle used to gather such a data on the demographic and socio-economic characteristics of the population with nationwide coverage and conducted on a quarterly and monthly mode by interviewing households.