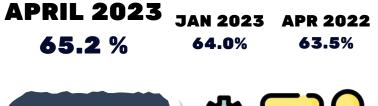

#### **UNDEREMPLOYMENT RATE**

Percentage of the total number of underemployed persons to the total number of employed persons in the labor force

APRIL 2023 15.3 %

JAN 2023 APR 2022 26.3% 20.2%

<u>Labor Force Survey</u> is a vehicle used to gather such a data on the demographic and socio-economic characteristics of the population with nationwide coverage and conducted on a quarterly and monthly mode by interviewing households.