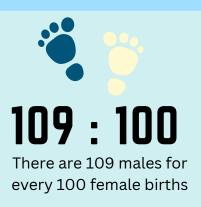

## REPUBLIC OF THE PHILIPPINES PHILIPPINE STATISTICS AUTHORITY PROVINCIAL STATISTICAL OFFICE OF ORIENTAL MINDORO



## Births in Municipality of Pinamalayan: 2022

Reference No: 2025-IG-013 Date of Release: 15 January 2025







September and
October had the
most number of
live births
registered at
256, each









**232**Number of delayed registered



97.3% birth deliveries were medically attended



**96.9%** births were delivered in health facilities



26.6% of the babies
were born
to mothers
aged 25-29 years old



13.4% of the total live births were born to mothers aged 15-19 years old

Source: Philippine Statistics Authority , Registered Live Births in the Philippines, 2022