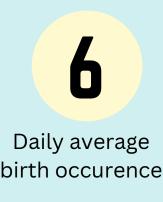

## REPUBLIC OF THE PHILIPPINES PHILIPPINE STATISTICS AUTHORITY PROVINCIAL STATISTICAL OFFICE OF ORIENTAL MINDORO



## Births in Municipality of Pinamalayan: 2022

Reference No: 2025-IG-013 Date of Release: 15 January 2025







September and
October had the
most number of
live births
registered at
256, each









**232**Number of delayed registered



97.3% birth deliveries were medically attended



**96.9%** births were delivered in health facilities



26.6% of the babies
were born
to mothers
aged 25-29 years old



13.4% of the total live births were born to mothers aged 15-19 years old

Source: Philippine Statistics Authority , Registered Live Births in the Philippines, 2022