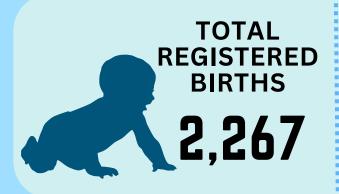

## REPUBLIC OF THE PHILIPPINES PHILIPPINE STATISTICS AUTHORITY PROVINCIAL STATISTICAL OFFICE OF ORIENTAL MINDORO



## Births in Municipality of Pinamalayan: 2022

Reference No: 2025-IG-013 Date of Release: 15 January 2025







September and
October had the
most number of
live births
registered at
256, each









**232**Number of delayed registered



97.3% birth deliveries were medically attended



**96.9%** births were delivered in health facilities



26.6% of the babies
were born
to mothers
aged 25-29 years old



13.4% of the total live births were born to mothers aged 15-19 years old

Source: Philippine Statistics Authority , Registered Live Births in the Philippines, 2022