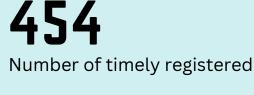

## Births in Municipality of Socorro: 2022

Reference No: 2025-IG-011 Date of Release: 15 January 2025

December had the most number of live births registered at 56

**J**b Number of delayed registered

**9 out of 10** birth deliveries were medically attended