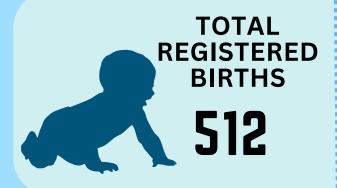

## Births in Municipality of Socorro: 2022

Reference No: 2025-IG-011 Date of Release: 15 January 2025

December had the most number of live births registered at 56

**J**b Number of delayed registered

**9 out of 10** birth deliveries were medically attended