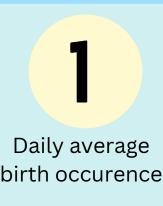

## Births in Municipality of Socorro: 2022

Reference No: 2025-IG-011 Date of Release: 15 January 2025

December had the most number of live births registered at 56

**J**b Number of delayed registered

**9 out of 10** birth deliveries were medically attended