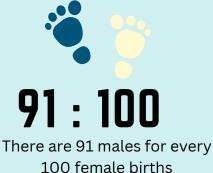

**9 out of 10** births were delivered in health facilities

34.2%

Babies were born to mothers aged **25-29 years old** 

5.3% of the total live births were born to mothers aged 15-19 years old

Source: Philippine Statistics Authority, Registered Live Births in the Philippines, 2022