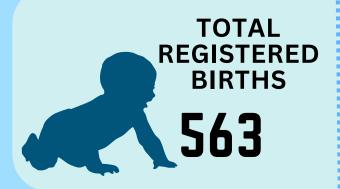

## Births in Municipality of Victoria: 2022

Reference No: 2025-IG-015
Date of Release: 15 January 2025

January had the most number of live births registered at 74

83

Number of delayed registered

8 out of 10 birth deliveries were medically attended