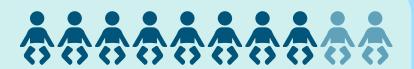

## Births in Municipality of Victoria: 2022

Reference No: 2025-IG-015
Date of Release: 15 January 2025

January had the most number of live births registered at 74

83

Number of delayed registered

8 out of 10 birth deliveries were medically attended

**8 out of 10** births were delivered in health facilities

31.3% of the total babies were born to mothers aged 25-29 years old

7.6% of the total live births were born to mothers aged 15-19 years old

Source: Philippine Statistics Authority , Registered Live Births in the Philippines, 2022