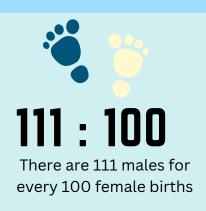

## Republic of the Philippines <u>PHILIPPINE STATISTICS AUTHORITY</u> Provincial Statistical Office of Oriental Mindorc



## Births in Municipality of Victoria: 2022

Reference No: 2025-IG-015
Date of Release: 15 January 2025







January had the most number of live births registered at 74











83

Number of delayed registered



8 out of 10 birth deliveries were medically attended



**8 out of 10** births were delivered in health facilities



31.3% of the total babies were born to mothers aged 25-29 years old



7.6% of the total live births were born to mothers aged 15-19 years old

Source: Philippine Statistics Authority , Registered Live Births in the Philippines, 2022