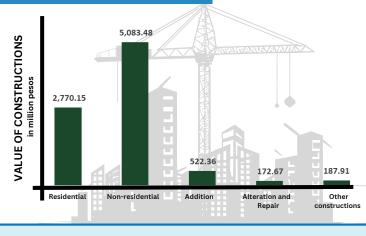

## TOTAL NUMBER AND VALUE OF CONSTRUCTIONS BY TYPE

Notes: Other constructions include demolition, street furniture, landscaping, and signboards.

1/Alteration and Repair, and Other Constructions are excluded in the estimation of the total floor area and average cost per square meter