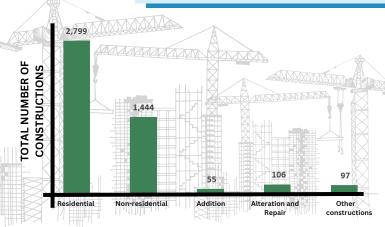

## TOTAL NUMBER AND VALUE OF CONSTRUCTIONS BY TYPE

Notes: Other constructions include demolition, street furniture, landscaping, and signboards.

1/Alteration and Repair, and Other Constructions are excluded in the estimation of the total floor area and average cost per square meter