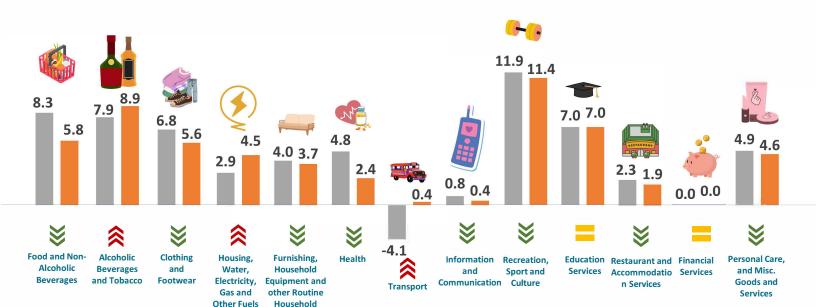

# INFLATION RATE OF PALAWAN

FOR ALL INCOME HOUSEHOLDS **DECEMBER 2023 (2018=100)** 



Ref. No. 2024IG-001 Date of Release: January 23, 2024

### **Inflation Rate**



December '22

December '23

November '23

**Purchasing Power of Peso** 



#### **Main Sources of Deceleration:**

#### **Palawan**



**Food and Non-Alcoholic Beverages** 

**5.8** % Inflation

% Share to Trend

Health

% Inflation

% Share to Trend

**Clothing and Footwear** 

5.6 % Inflation

% Share to trend

## **Major Commodity Groups**





#### Food Inflation 5.9 (In Percent)





Maintenance



13.8

Sugar, Confection

and Desserts



10.1

Milk, Other Ready-Made Food and Other Food Dairy Products, and Products n.e.c Egg



5.4 Fruits and Nuts









Tubers, Plantains,

**Cooking Bananas** 

and Pulses