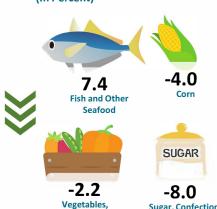

#### Food Inflation 5.9 (In Percent)

Maintenance

13.8

Sugar, Confection

and Desserts

10.1

Milk, Other Ready-Made Food and Other Food Dairy Products, and Products n.e.c Egg

5.4 Fruits and Nuts