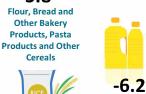

#### Food Inflation 5.9 (In Percent)

Maintenance

13.8

Sugar, Confection

and Desserts

10.1

Milk, Other Ready-Made Food and Other Food Dairy Products, and Products n.e.c Egg

5.4 Fruits and Nuts