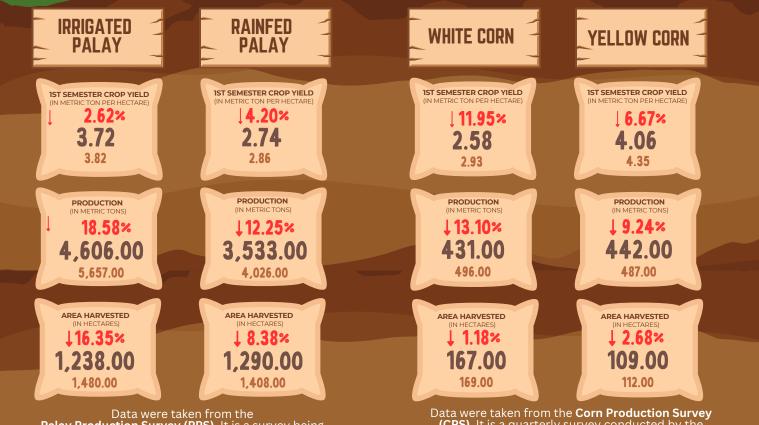

Data were taken from the **Palay Production Survey (PPS)**. It is a survey being conducted by the PSA to generate estimates on palay production and area harvested.

PHILIPPINE STATISTICS AUTHORITY MARINDUQUE PROVINCIAL STATISTICAL OFFICE

and a hall and the day of the formation of the formation of the second states tates of the second states of the second states of the se

P-PRELIMINARY

**REPUBLIC OF THE PHILIPPINES** 

Data were taken from the **Corn Production Survey** (**CPS**). It is a quarterly survey conducted by the Philippine Statistics Authority (PSA). It aims to generate estimates on corn production, area and yield and other related information at the provincial level.