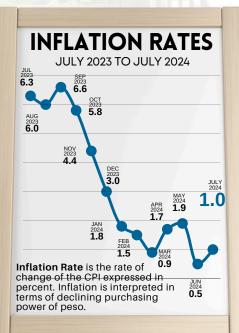

## ONSUMER PRICE INDE







BASE YEAR 2018



122.9



↓ 1.5

151.7

154.0



151.9

**FOR ALL ITEMS** 

The **Consumer Price Index** is an indicator of the changes in the average retail prices of a fixed basket of goods and services commonly purchased by households relative to a base year.

**† 3.9** 

134.7





128.8









HOUSING, WATER, ELECTRICITY, GAS AND OTHER FUELS

**† 2.2** 126.0 123.3



(† 0.6)

110.8

110.1





**† 3.8** 131.9 127.1



RESTAURANTS AND ACCOMMODATION SERVICES





PERSONAL CARE, AND MISCELLANEOUS GOODS AND SERVICES

† 3.1 131.0 127.1





- @psa.marinduque
- **(**042)332-0848 / (042)754-0024
- JRT Bldg., Tampus, Boac, Marinduque
- marinduque@psa.gov.ph