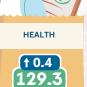

## ONSUMER PRICE INDE







BASE YEAR 2018



122.9



↓ 1.5

151.7

154.0



151.9

**FOR ALL ITEMS** 

The **Consumer Price Index** is an indicator of the changes in the average retail prices of a fixed basket of goods and services commonly purchased by households relative to a base year.

**† 3.9** 

134.7





128.8









HOUSING, WATER, ELECTRICITY, GAS AND OTHER FUELS

**† 2.2** 126.0 123.3



(† 0.6)

110.8

110.1





**† 3.8** 131.9 127.1



RESTAURANTS AND ACCOMMODATION SERVICES





PERSONAL CARE, AND MISCELLANEOUS GOODS AND SERVICES

† 3.1 131.0 127.1





- @psa.marinduque
- **(**042)332-0848 / (042)754-0024
- JRT Bldg., Tampus, Boac, Marinduque
- marinduque@psa.gov.ph