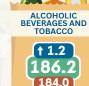

## ONSUMER PRICE INDE







BASE YEAR 2018



122.9



↓ 1.5

151.7

154.0



151.9

**FOR ALL ITEMS** 

The **Consumer Price Index** is an indicator of the changes in the average retail prices of a fixed basket of goods and services commonly purchased by households relative to a base year.

**† 3.9** 

134.7





128.8









HOUSING, WATER, ELECTRICITY, GAS AND OTHER FUELS

**† 2.2** 126.0 123.3



(† 0.6)

110.8

110.1





**† 3.8** 131.9 127.1



RESTAURANTS AND ACCOMMODATION SERVICES





PERSONAL CARE, AND MISCELLANEOUS GOODS AND SERVICES

† 3.1 131.0 127.1





- @psa.marinduque
- **(**042)332-0848 / (042)754-0024
- JRT Bldg., Tampus, Boac, Marinduque
- marinduque@psa.gov.ph