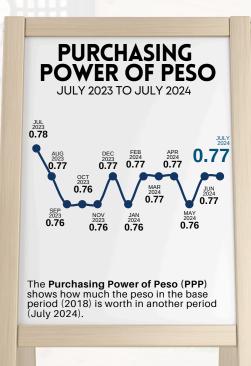

## ONSUMER PRICE INDE







BASE YEAR 2018



122.9



↓ 1.5

151.7

154.0



151.9

**FOR ALL ITEMS** 

The **Consumer Price Index** is an indicator of the changes in the average retail prices of a fixed basket of goods and services commonly purchased by households relative to a base year.

**† 3.9** 

134.7





128.8









HOUSING, WATER, ELECTRICITY, GAS AND OTHER FUELS

**† 2.2** 126.0 123.3



(† 0.6)

110.8

110.1





**† 3.8** 131.9 127.1



RESTAURANTS AND ACCOMMODATION SERVICES





PERSONAL CARE, AND MISCELLANEOUS GOODS AND SERVICES

† 3.1 131.0 127.1





- @psa.marinduque
- **(**042)332-0848 / (042)754-0024
- JRT Bldg., Tampus, Boac, Marinduque
- marinduque@psa.gov.ph