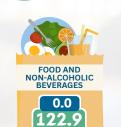

## ONSUMER PRICE INDE

BASE YEAR 2018

122.9

↓ 1.5

151.7

154.0

151.9

**FOR ALL ITEMS** 