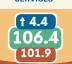

## ONSUMER PRICE INDE







BASE YEAR 2018



122.9



↓ 1.5

151.7

154.0



151.9

**FOR ALL ITEMS** 

The **Consumer Price Index** is an indicator of the changes in the average retail prices of a fixed basket of goods and services commonly purchased by households relative to a base year.

**† 3.9** 

134.7





128.8









HOUSING, WATER, ELECTRICITY, GAS AND OTHER FUELS

**† 2.2** 126.0 123.3



(† 0.6)

110.8

110.1





**† 3.8** 131.9 127.1



RESTAURANTS AND ACCOMMODATION SERVICES





PERSONAL CARE, AND MISCELLANEOUS GOODS AND SERVICES

† 3.1 131.0 127.1





- @psa.marinduque
- **(**042)332-0848 / (042)754-0024
- JRT Bldg., Tampus, Boac, Marinduque
- marinduque@psa.gov.ph