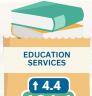

## ONSUMER PRICE INDE







BASE YEAR 2018



122.9



↓ 1.5

151.7

154.0



151.9

**FOR ALL ITEMS** 

The **Consumer Price Index** is an indicator of the changes in the average retail prices of a fixed basket of goods and services commonly purchased by households relative to a base year.

**† 3.9** 

134.7





128.8









HOUSING, WATER, ELECTRICITY, GAS AND OTHER FUELS

**† 2.2** 126.0 123.3



(† 0.6)

110.8

110.1





**† 3.8** 131.9 127.1



RESTAURANTS AND ACCOMMODATION SERVICES





PERSONAL CARE, AND MISCELLANEOUS GOODS AND SERVICES

† 3.1 131.0 127.1





- @psa.marinduque
- **(**042)332-0848 / (042)754-0024
- JRT Bldg., Tampus, Boac, Marinduque
- marinduque@psa.gov.ph