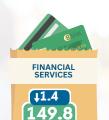

## ONSUMER PRICE INDE







BASE YEAR 2018



122.9



↓ 1.5

151.7

154.0



151.9

**FOR ALL ITEMS** 

The **Consumer Price Index** is an indicator of the changes in the average retail prices of a fixed basket of goods and services commonly purchased by households relative to a base year.

**† 3.9** 

134.7





128.8









HOUSING, WATER, ELECTRICITY, GAS AND OTHER FUELS

**† 2.2** 126.0 123.3



(† 0.6)

110.8

110.1





**† 3.8** 131.9 127.1



RESTAURANTS AND ACCOMMODATION SERVICES





PERSONAL CARE, AND MISCELLANEOUS GOODS AND SERVICES

† 3.1 131.0 127.1





- @psa.marinduque
- **(**042)332-0848 / (042)754-0024
- JRT Bldg., Tampus, Boac, Marinduque
- marinduque@psa.gov.ph