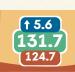

The **Consumer Price Index** is an indicator of the changes in the average retail prices of a fixed basket of goods and services commonly purchased by households relative to a base year.

**† 3.9** 

134.7