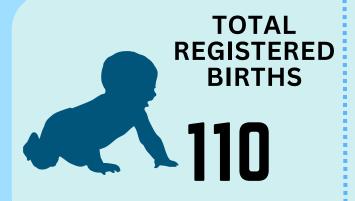

## Births in Municipality of Bansud: 2023

Reference No: 2025-IG-091 Date of Release: 09 June 2025

Monthly average birth occurence

every 100 female births

January had the most number of live births registered at 15.