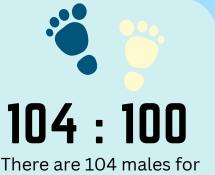

## Births in Municipality of Bansud: 2023

Reference No: 2025-IG-091 Date of Release: 09 June 2025

Monthly average birth occurence

every 100 female births

January had the most number of live births registered at 15.