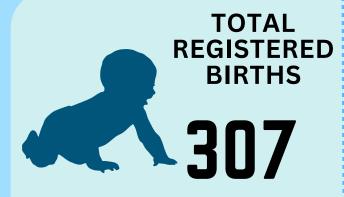

## Births in Municipality of Naujan: 2023

Reference No: 2025-IG-096 Date of Release: 09 June 2025

26

Monthly average birth occurence

December had the most number of live births registered at **36.** 

Of the total registered live births, **128(41.7%)** children were born within marriage, while **179(58.3%)** were born outside of marriage.