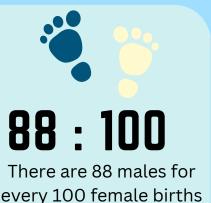

## REPUBLIC OF THE PHILIPPINES PHILIPPINE STATISTICS AUTHORITY PROVINCIAL STATISTICAL OFFICE OF ORIENTAL MINDORO



## Births in Municipality of Naujan: 2023

Reference No: 2025-IG-096 Date of Release: 09 June 2025



26

Monthly average birth occurence



December had the most number of live births registered at **36.** 



Of the total registered live births, **128(41.7%)** children were born within marriage, while **179(58.3%)** were born outside of marriage.

birth deliveries were medically attended

244 or 79.5% of the total births occurred in health facilities while 61 or 19.9% occurred at home.

Source: Philippine Statistics Authority , Registered Live Births in the Philippines, 2023