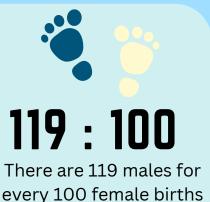

## Births in Municipality of Puerto Galera: 2023

Reference No: 2025-IG-099 Date of Release: 09 June 2025

**TOTAL** REGISTERED **BIRTHS** 

16

Monthly average birth occurence

February and **November** have the most number of live births registered at 20, each.